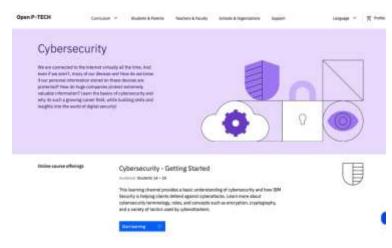

### vi. Professional Skills

- 5.3 After clicking on the course of your choice you will be redirected to the screen as shown beside
- 5.4 Click on "Start Learning" and start enrolment process for the course of your choice
- 5.5 On clicking "Start Learning", you shall be redirected to course that you have selected (as seen below)