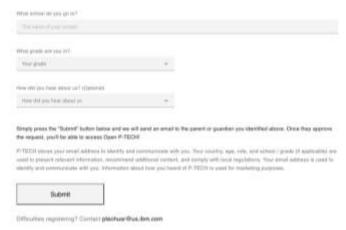

### A) If you selected "No" for 18 years or older follow the following steps:

- **3.1.** "Do-not" tick the box "My parents or guardian has no e-mail"
- 3.2. In Email of your parents or guardian Enter "jkcopenptech@gmailcom" (Kindly enter "only" this Email ID college admin will approve your request - "do-not" enter your

parents personal Email-ID)

- 3.3. What school do you go to: Enter the full name of your school or college
- 3.4. What grade are you in: if you are in college select option "College, University or Further education"
- **3.5.** How did you hear about us: Select "Others (please specify) and write "MindMap"
- 3.6. Press Submit and your registration will get active within 24 hours, once your school/college authorises it
- 3.7. Move to "Step 4 below" after 24 hours.