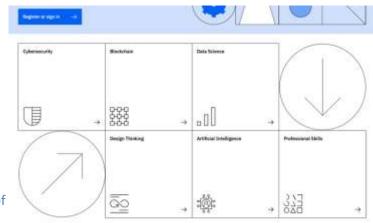

# 5. Enrol for a Program

5.1 Once you have reached the Open P-Tech page as shown above, kindly go to following link:

https://www.ptech.org/open-p-tech/

**5.2** Select one of the six mentioned courses you want to enrol for as per your choice:

- i. Cybersecurity
- ii. Blockchain
- iii. Data Science
- iv. Design Thinking
- v. Artificial Intelligence

Page 3 of

### vi. Professional Skills

- 5.3 After clicking on the course of your choice you will be redirected to the screen as shown beside
- 5.4 Click on "Start Learning" and start enrolment process for the course of your choice
- 5.5 On clicking "Start Learning", you shall be redirected to course that you have selected (as seen below)