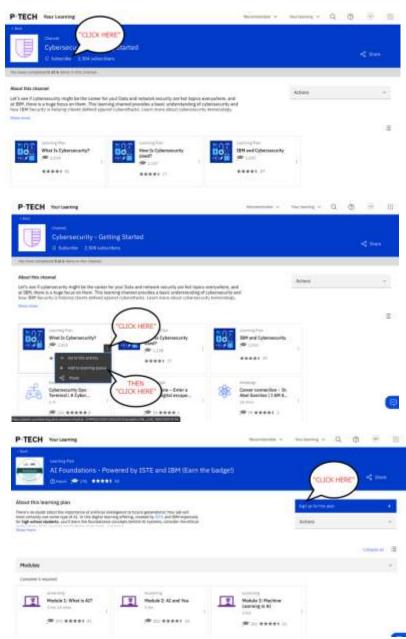

# <u>Cyber Security, Block-chain, Data Science, Design</u> <u>Thinking and Professional Skills Course</u>

Kindly click on "Subscribe" mentioned below the course name. (You can see where to click to subscribe in the beside screenshot)

5.7 Then, click on 3 dots on first tile as shown in the beside screenshot and click on "Add to learning queue", this will complete your registration and enrolment process for the course of your choice(You can see where to click three dots and add to learning queue in the beside screenshot)

# **Artificial Intelligence Course**

You will not find "Subscribe" button. You should click on "Sign up for the plan" to complete your enrolment process for the course (You can see where to click to sign up for the plan in the beside screenshot)