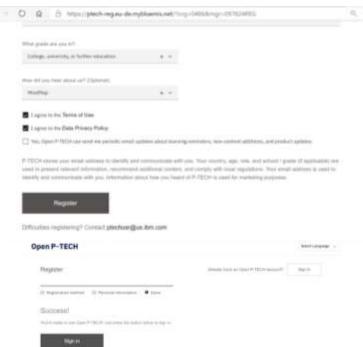

### 2. Fill in the details correctly

- **2.1.** Entire your first Name and Last name (Surname/Family name)
- 2.2. Enter Your Gmail-email ID and re-enter the email id for confirmation of accuracy (please register only with valid Gmail ID for which you know the password else you will not be able to access open PTECH
- 2.3. Country please select INDIA
- **2.4.** Once you select Country India it will ask for further set of questions follow following instructions to ensure accuracy
- **2.5.** School Jurisdiction enter your state (Maharashtra, Telangana, Andhra Pradesh, Madhya Pradesh or which ever stateyour College/School is registered in)

2.6. Select based on your age as of date of registration whether you are below 18 years (Select "Yes" if you are 18 years or older, "No" if you are below 18 years)

(3A- If you are less than 18 years and 3B-If you are 18 or more than 18 years)