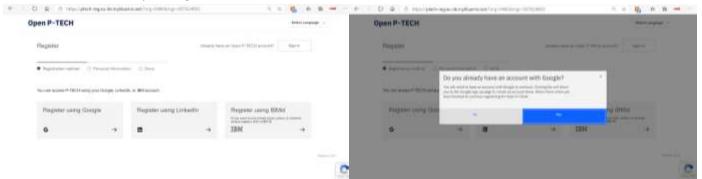

### 1. Registration on Open P-Tech

1.1. Click on registration link

https://ptech-reg.eu-de.mybluemix.net/?org=0486&mgr=097624REG

**1.2.** If you "do nothave" a Gmail/ Google account:

Click this link and first create a google account (its mandatory to have google account to access IBM Open P-Tech) <a href="https://accounts.google.com/signup/v2/webcreateaccount?continue=https%3A%2F%2Faccounts.google.com%2F">https://accounts.google.com/signup/v2/webcreateaccount?continue=https%3A%2F%2Faccounts.google.com%2F</a> &dsh=S-66376508%3A1603187331986656&gmb=exp&biz=false&flowName=GlifWebSignIn&flowEntry=SignUp

**1.3.** If you "have" a Gmail / Google account:

Click on Register using Google then click Yes

(If you answer is "NO" to "Do you already have an account with google?" Go to above step and create a google account to continue your registration)